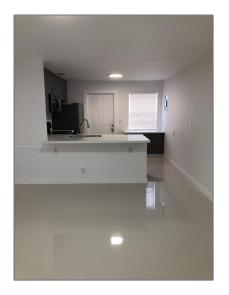

# Residential Lease For Rent

1,627 Sqft - 520 SW 11th St, Hallandale Beach, Florida 33009

#### **Basic Details**

| Property Type:  | Residential Lease |  |
|-----------------|-------------------|--|
| Listing Type:   | For Rent          |  |
| Listing ID:     | A11309643         |  |
| Price:          | \$2,300           |  |
| Bedrooms:       | 2                 |  |
| Bathrooms:      | 1                 |  |
| Square Footage: | 1,627 Sqft        |  |
| Year Built:     | 1959              |  |
| Lot Area:       | 5,125 Sqft        |  |