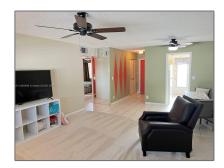

# Residential For Sale

855 Sqft - 515 S Crescent Dr # 307, Hollywood, Florida 33021

#### Basic Details

| Property Type:  | Residential |  |
|-----------------|-------------|--|
| Listing Type:   | For Sale    |  |
| Listing ID:     | A11309498   |  |
| Price:          | \$139,500   |  |
| Bedrooms:       | 2           |  |
| Bathrooms:      | 1           |  |
| Square Footage: | 855 Sqft    |  |
| Year Built:     | 1965        |  |

#### Features

| √ Heating System: | Central     |
|-------------------|-------------|
| √ Cooling System: | Central Air |
| √ View:           | Garden View |
| √ Patio:          | Awning(s)   |
| √ Furnished:      | Unfurnished |