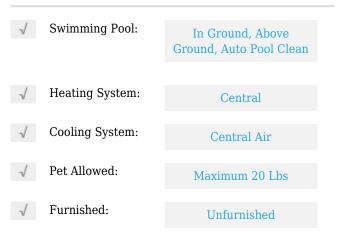

# **Residential Lease For Rent**

1,006 Sqft - 253 NE 2nd St # 2508, Miami, Florida 33132









#### **Basic Details**

| Property Type:  | <b>Residential Lease</b> |  |
|-----------------|--------------------------|--|
| Listing Type:   | For Rent                 |  |
| Listing ID:     | A11309540                |  |
| Price:          | \$3,450                  |  |
| Bedrooms:       | 2                        |  |
| Bathrooms:      | 2                        |  |
| Square Footage: | 1,006 Sqft               |  |
| Year Built:     | 2008                     |  |

#### Features



### Address Map

| Country: | US                |
|----------|-------------------|
| State:   | FL                |
| County:  | Miami-Dade County |
| City:    | Miami             |
| Zipcode: | 33132             |

| Street:        | 253 NE 2nd St #<br>2508 |  |
|----------------|-------------------------|--|
| Building Name: | VIZCAYNE SOUTH<br>CONDO |  |
| Floor Number:  | 0                       |  |
| Longitude:     | W81° 48' 39.3''         |  |
| Latitude:      | N25° 46' 34.8''         |  |

## Agent Info



Daniel Lombardi ☎ (305) 695-1600 ☎ (786) 525-6127 ᢂ daniel@lomardiproperties.com