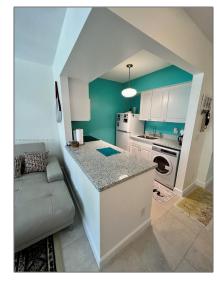

# Residential For Sale

600 Sqft - 500 Layne Blvd # 16, Hallandale Beach, Florida 33009

### Basic Details

| Property Type:  | Residential |  |
|-----------------|-------------|--|
| Listing Type:   | For Sale    |  |
| Listing ID:     | A11308035   |  |
| Price:          | \$149,900   |  |
| Bedrooms:       | 1           |  |
| Bathrooms:      | 1           |  |
| Square Footage: | 600 Sqft    |  |
| Year Built:     | 1963        |  |

### Features

| √ Heating System: | Window/wall         |
|-------------------|---------------------|
| √ Cooling System: | Wall/window Unit(s) |
| √ View:           | Pool Area View      |

Building Name: NATCHEZ CO-OP