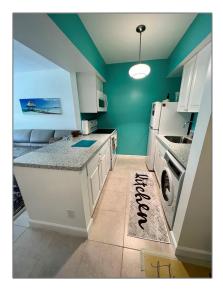

# Residential For Sale

600 Sqft - 500 Layne Blvd # 16, Hallandale Beach, Florida 33009

### Basic Details

| Property Type:  | Residential |  |
|-----------------|-------------|--|
| Listing Type:   | For Sale    |  |
| Listing ID:     | A11308035   |  |
| Price:          | \$149,900   |  |
| Bedrooms:       | 1           |  |
| Bathrooms:      | 1           |  |
| Square Footage: | 600 Sqft    |  |
| Year Built:     | 1963        |  |

### Features

| √ Heating System: | Window/wall         |
|-------------------|---------------------|
| √ Cooling System: | Wall/window Unit(s) |
| √ View:           | Pool Area View      |

Building Name: NATCHEZ CO-OP