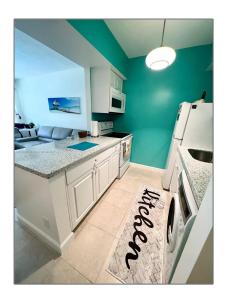

# Residential For Sale

600 Sqft - 500 Layne Blvd # 16, Hallandale Beach, Florida 33009

### Basic Details

| Property Type:  | Residential |  |
|-----------------|-------------|--|
| Listing Type:   | For Sale    |  |
| Listing ID:     | A11308035   |  |
| Price:          | \$149,900   |  |
| Bedrooms:       | 1           |  |
| Bathrooms:      | 1           |  |
| Square Footage: | 600 Sqft    |  |
| Year Built:     | 1963        |  |

### Features

| √ Heating System: | Window/wall         |
|-------------------|---------------------|
| √ Cooling System: | Wall/window Unit(s) |
| √ View:           | Pool Area View      |

Building Name: NATCHEZ CO-OP