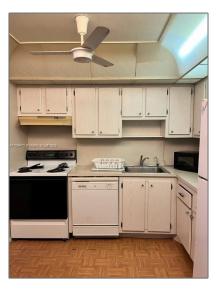

# Residential Lease For Rent

728 Sqft - 16851 NE 23rd Ave # A217, North Miami Beach, Florida 33160

### Basic Details

| Property Type:  | <b>Residential Lease</b> |  |
|-----------------|--------------------------|--|
| Listing Type:   | For Rent                 |  |
| Listing ID:     | A11309473                |  |
| Price:          | \$2,000                  |  |
| Bedrooms:       | 1                        |  |
| Bathrooms:      | 1                        |  |
| Square Footage: | 728 Sqft                 |  |
| Year Built:     | 1973                     |  |