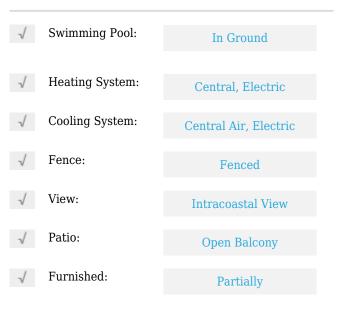

# **Residential Lease For Rent**

405 Sqft - 6969 Collins Ave # 1501, Miami Beach, Florida33141









## **Basic Details**

| Property Type:  | <b>Residential Lease</b> |  |
|-----------------|--------------------------|--|
| Listing Type:   | For Rent                 |  |
| Listing ID:     | A11309459                |  |
| Price:          | \$1,850                  |  |
| Bathrooms:      | 1                        |  |
| Square Footage: | 405 Sqft                 |  |
| Year Built:     | 1971                     |  |

#### Features



### Address Map

| Country: | US                 |
|----------|--------------------|
| State:   | FL                 |
| County:  | Miami-Dade County  |
| City:    | Miami Beach        |
| Zipcode: | 33141              |
| Street:  | 6969 Collins Ave # |

|                | 1501                 |  |
|----------------|----------------------|--|
| Building Name: | PORT ROYALE<br>CONDO |  |
| Floor Number:  | 0                    |  |
| Longitude:     | W81° 52' 48.1''      |  |
| Latitude:      | N25° 51' 19.8''      |  |

# Agent Info



🐱 daniel@lomardiproperties.com