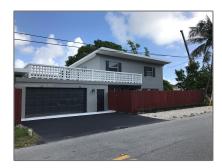

# Residential Lease For Rent

2,400 Sqft - 1100 NE 1st Ave # A, Fort Lauderdale, Florida 33304

#### Basic Details

| Property Type:  | <b>Residential Lease</b> |  |
|-----------------|--------------------------|--|
| Listing Type:   | For Rent                 |  |
| Listing ID:     | A11309430                |  |
| Price:          | \$3,500                  |  |
| Bedrooms:       | 4                        |  |
| Bathrooms:      | 3                        |  |
| Square Footage: | 2,400 Sqft               |  |
| Year Built:     | 1965                     |  |
| Lot Area:       | 6,751 Sqft               |  |