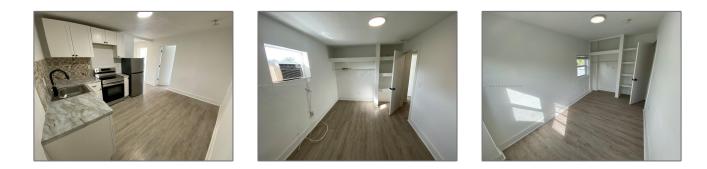

## **Residential Lease For Rent**

950 Sqft - 6743 NW 2nd Ct, Miami, Florida 33150

#### Basic **Details**

| Property Type:  | <b>Residential Lease</b> |  |
|-----------------|--------------------------|--|
| Listing Type:   | For Rent                 |  |
| Listing ID:     | A11307215                |  |
| Price:          | \$2,275                  |  |
| Bedrooms:       | 3                        |  |
| Bathrooms:      | 1                        |  |
| Square Footage: | 950 Sqft                 |  |
| Year Built:     | 1941                     |  |
| Lot Area:       | 6,250 Sqft               |  |
|                 |                          |  |