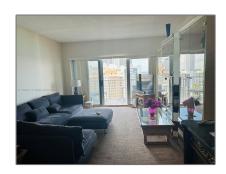

#### Basic Details

| Property Type:  | Residential Lease |  |
|-----------------|-------------------|--|
| Listing Type:   | For Rent          |  |
| Listing ID:     | A11303041         |  |
| Price:          | \$2,500           |  |
| Bedrooms:       | 1                 |  |
| Bathrooms:      | 1                 |  |
| Half Bathrooms: | 1                 |  |
| Square Footage: | 870 Sqft          |  |
| Year Built:     | 1971              |  |

### Features

| √ Swimming Pool:  | Heated, In Ground |
|-------------------|-------------------|
| √ Cooling System: | Electric          |
| √ View:           | Ocean             |
| √ Patio:          | Open Balcony      |
| √ Furnished:      | Furnished         |