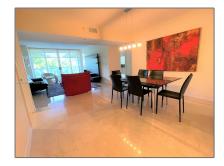

# **Residential Lease For Rent**

1,696 Sqft - 21055 Yacht Club Dr **#** 610, Aventura, Florida 33180

#### Basic Details

| Property Type:  | <b>Residential Lease</b> |  |
|-----------------|--------------------------|--|
| Listing Type:   | For Rent                 |  |
| Listing ID:     | A11308848                |  |
| Price:          | \$4,500                  |  |
| Bedrooms:       | 2                        |  |
| Bathrooms:      | 2                        |  |
| Square Footage: | 1,696 Sqft               |  |
| Year Built:     | 2002                     |  |