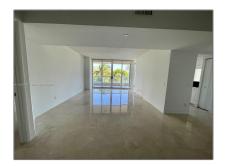

# **Residential Lease For Rent**

1,696 Sqft - 21055 Yacht Club Dr **#** 610, Aventura, Florida 33180

#### Basic Details

| Property Type:  | <b>Residential Lease</b> |  |
|-----------------|--------------------------|--|
| Listing Type:   | For Rent                 |  |
| Listing ID:     | A11308848                |  |
| Price:          | \$4,500                  |  |
| Bedrooms:       | 2                        |  |
| Bathrooms:      | 2                        |  |
| Square Footage: | 1,696 Sqft               |  |
| Year Built:     | 2002                     |  |