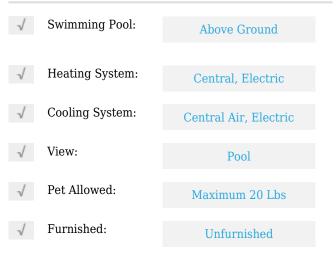

# **Residential Lease For Rent**

1,696 Sqft - 21055 Yacht Club Dr **#** 610, Aventura, Florida 33180









#### Basic Details

| Property Type:  | <b>Residential Lease</b> |  |
|-----------------|--------------------------|--|
| Listing Type:   | For Rent                 |  |
| Listing ID:     | A11308848                |  |
| Price:          | \$4,500                  |  |
| Bedrooms:       | 2                        |  |
| Bathrooms:      | 2                        |  |
| Square Footage: | 1,696 Sqft               |  |
| Year Built:     | 2002                     |  |

#### Features



### Address Map

| Country:       | US                           |  |
|----------------|------------------------------|--|
| State:         | FL                           |  |
| County:        | Miami-Dade County            |  |
| City:          | Aventura                     |  |
| Zipcode:       | 33180                        |  |
| Street:        | 21055 Yacht Club<br>Dr # 610 |  |
| Building Name: | SOUTH TOWER AT<br>THE POINT  |  |
| Floor Number:  | 0                            |  |
| Longitude:     | W81° 52' 25.3''              |  |
|                |                              |  |

Latitude:

## Agent Info



Daniel Lombardi ☎ (305) 695-1600 ☎ (786) 525-6127 ᢂ daniel@lomardiproperties.com