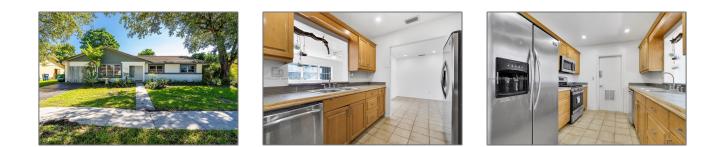

# **Residential Lease For Rent**

1,711 Sqft - 7245 SW 140th Ct # 7245, Miami, Florida 33183

#### Basic Details

| Property Type:  | <b>Residential Lease</b> |  |
|-----------------|--------------------------|--|
| Listing Type:   | For Rent                 |  |
| Listing ID:     | A11302523                |  |
| Price:          | \$3,800                  |  |
| Bedrooms:       | 3                        |  |
| Bathrooms:      | 2                        |  |
| Square Footage: | 1,711 Sqft               |  |
| Year Built:     | 1972                     |  |
| Lot Area:       | 9,509 Sqft               |  |