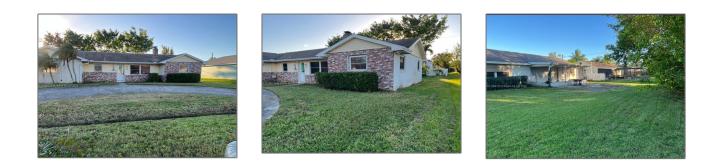

# **Residential For Sale**

2,030 Sqft - 738 SW Broadview St, Port St. Lucie, Florida 34983

#### **Basic Details**

| Property Type:  | Residential |  |
|-----------------|-------------|--|
| Listing Type:   | For Sale    |  |
| Listing ID:     | A11309112   |  |
| Price:          | \$155,000   |  |
| Bedrooms:       | 3           |  |
| Bathrooms:      | 2           |  |
| Square Footage: | 2,030 Sqft  |  |
| Year Built:     | 1975        |  |
| Lot Area:       | 10,000 Sqft |  |