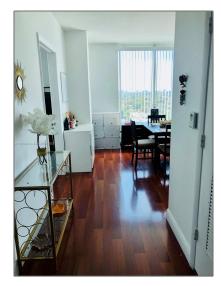

# Residential For Sale

894 Sqft - 1401 SW 22nd St # 1406, Miami, Florida 33145

### Basic Details

| Property Type:  | Residential |  |
|-----------------|-------------|--|
| Listing Type:   | For Sale    |  |
| Listing ID:     | A11266284   |  |
| Price:          | \$365,000   |  |
| Bedrooms:       | 1           |  |
| Bathrooms:      | 2           |  |
| Square Footage: | 894 Sqft    |  |
| Year Built:     | 2004        |  |
|                 |             |  |

### Features

| √ Heating System: | Central, Electric                        |
|-------------------|------------------------------------------|
| √ Cooling System: | Central Air, Electric                    |
| √ View:           | Other View                               |
| √ Pet Allowed:    | Restrictions Or Possible<br>Restrictions |
| √ Patio:          | Open Balcony                             |
| √ Furnished:      | Unfurnished                              |