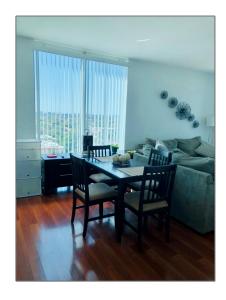

# Residential For Sale

894 Sqft - 1401 SW 22nd St # 1406, Miami, Florida 33145

### Basic Details

| Property Type:  | Residential |  |
|-----------------|-------------|--|
| Listing Type:   | For Sale    |  |
| Listing ID:     | A11266284   |  |
| Price:          | \$365,000   |  |
| Bedrooms:       | 1           |  |
| Bathrooms:      | 2           |  |
| Square Footage: | 894 Sqft    |  |
| Year Built:     | 2004        |  |
|                 |             |  |

### Features

| √ Heating System: | Central, Electric                        |
|-------------------|------------------------------------------|
| √ Cooling System: | Central Air, Electric                    |
| √ View:           | Other View                               |
| √ Pet Allowed:    | Restrictions Or Possible<br>Restrictions |
| √ Patio:          | Open Balcony                             |
| √ Furnished:      | Unfurnished                              |