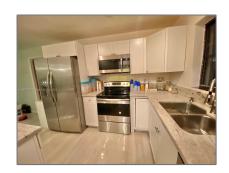

# Residential For Sale

1,218 Sqft - 3830 NW 8th Pl, Lauderhill, Florida 33311  $\,$ 

#### Basic Details

| Property Type:  | Residential |  |
|-----------------|-------------|--|
| Listing Type:   | For Sale    |  |
| Listing ID:     | A10967900   |  |
| Price:          | \$330,000   |  |
| Bedrooms:       | 3           |  |
| Bathrooms:      | 2           |  |
| Square Footage: | 1,218 Sqft  |  |
| Year Built:     | 1959        |  |
| Lot Area:       | 6,078 Sqft  |  |