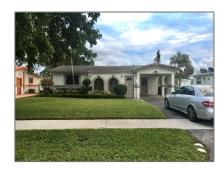

# Residential For Sale

1,218 Sqft - 3830 NW 8th Pl, Lauderhill, Florida 33311  $\,$ 

#### Basic Details

| Property Type:  | Residential |  |
|-----------------|-------------|--|
| Listing Type:   | For Sale    |  |
| Listing ID:     | A10967900   |  |
| Price:          | \$330,000   |  |
| Bedrooms:       | 3           |  |
| Bathrooms:      | 2           |  |
| Square Footage: | 1,218 Sqft  |  |
| Year Built:     | 1959        |  |
| Lot Area:       | 6,078 Sqft  |  |

### Address Map

| Country:       | US                       |  |
|----------------|--------------------------|--|
| State:         | FL                       |  |
| County:        | <b>Broward County</b>    |  |
| City:          | Lauderhill               |  |
| Zipcode:       | 33311                    |  |
| Street:        | 3830 NW 8th Pl           |  |
| Building Name: | PLAZA ESTATES<br>2ND SEC |  |
| Floor Number:  | 0                        |  |
|                |                          |  |