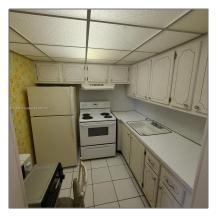

# **Residential For Sale**

615 Sqft - 19 Cambridge # A, West Palm Beach, Florida 33417

#### Basic **Details**

| Property Type:  | Residential |  |
|-----------------|-------------|--|
| Listing Type:   | For Sale    |  |
| Listing ID:     | A11286232   |  |
| Price:          | \$82,500    |  |
| Bedrooms:       | 1           |  |
| Bathrooms:      | 1           |  |
| Square Footage: | 615 Sqft    |  |
| Year Built:     | 1972        |  |