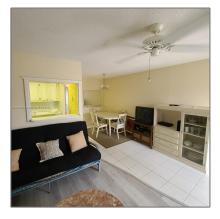

# **Residential For Sale**

615 Sqft - 19 Cambridge # A, West Palm Beach, Florida 33417

#### Basic **Details**

| Property Type:  | Residential |  |
|-----------------|-------------|--|
| Listing Type:   | For Sale    |  |
| Listing ID:     | A11286232   |  |
| Price:          | \$82,500    |  |
| Bedrooms:       | 1           |  |
| Bathrooms:      | 1           |  |
| Square Footage: | 615 Sqft    |  |
| Year Built:     | 1972        |  |

#### Features

| $\checkmark$ | Heating System: | Window/wall         |
|--------------|-----------------|---------------------|
| $\checkmark$ | Cooling System: | Wall/window Unit(s) |
| $\checkmark$ | View:           | Garden View         |