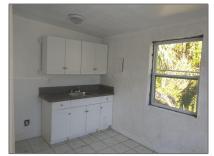

# **Residential Lease For Rent**

- 10 NW 28th Way # C, Fort Lauderdale, Florida 33311

### Basic **Details**

| Property Type: | <b>Residential Lease</b> |  |
|----------------|--------------------------|--|
| Listing Type:  | For Rent                 |  |
| Listing ID:    | A11276915                |  |
| Price:         | \$1,300                  |  |
| Bedrooms:      | 1                        |  |
| Bathrooms:     | 1                        |  |
| Year Built:    | 1952                     |  |
| Lot Area:      | 6,001 Sqft               |  |
|                |                          |  |