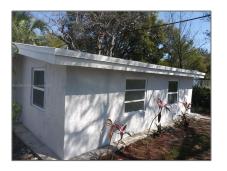

# **Residential Lease For Rent**

- 10 NW 28th Way # C, Fort Lauderdale, Florida 33311

### Basic **Details**

| Property Type: | <b>Residential Lease</b> |  |
|----------------|--------------------------|--|
| Listing Type:  | For Rent                 |  |
| Listing ID:    | A11276915                |  |
| Price:         | \$1,300                  |  |
| Bedrooms:      | 1                        |  |
| Bathrooms:     | 1                        |  |
| Year Built:    | 1952                     |  |
| Lot Area:      | 6,001 Sqft               |  |
|                |                          |  |