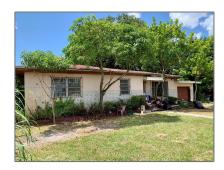

# Residential For Sale

2,001 Sqft - 10900 NW 22nd Ave Rd, Miami, Florida 33167

#### Basic Details

| Property Type:  | Residential |  |
|-----------------|-------------|--|
| Listing Type:   | For Sale    |  |
| Listing ID:     | A11259528   |  |
| Price:          | \$225,000   |  |
| Bedrooms:       | 3           |  |
| Bathrooms:      | 2           |  |
| Square Footage: | 2,001 Sqft  |  |
| Year Built:     | 1956        |  |
| Lot Area:       | 15,300 Sqft |  |