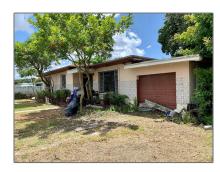

# Residential For Sale

2,001 Sqft - 10900 NW 22nd Ave Rd, Miami, Florida 33167

#### Basic Details

| Property Type:  | Residential |  |
|-----------------|-------------|--|
| Listing Type:   | For Sale    |  |
| Listing ID:     | A11259528   |  |
| Price:          | \$225,000   |  |
| Bedrooms:       | 3           |  |
| Bathrooms:      | 2           |  |
| Square Footage: | 2,001 Sqft  |  |
| Year Built:     | 1956        |  |
| Lot Area:       | 15,300 Sqft |  |