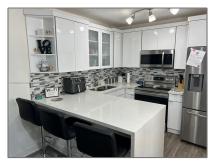

# **Residential Lease For Rent**

884 Sqft - 6878 NW 173rd Dr **#** 905, Hialeah, Florida 33015

#### Basic **Details**

| <b>Residential Lease</b> |                                                             |
|--------------------------|-------------------------------------------------------------|
| For Rent                 |                                                             |
| A11259920                |                                                             |
| \$2,400                  |                                                             |
| 2                        |                                                             |
| 2                        |                                                             |
| 884 Sqft                 |                                                             |
| 1986                     |                                                             |
|                          | For Rent<br>A11259920<br>\$2,400<br>2<br>2<br>2<br>884 Sqft |