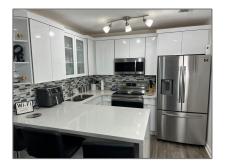

# **Residential Lease For Rent**

884 Sqft - 6878 NW 173rd Dr **#** 905, Hialeah, Florida 33015

#### Basic **Details**

| <b>Residential Lease</b> |                                                             |
|--------------------------|-------------------------------------------------------------|
| For Rent                 |                                                             |
| A11259920                |                                                             |
| \$2,400                  |                                                             |
| 2                        |                                                             |
| 2                        |                                                             |
| 884 Sqft                 |                                                             |
| 1986                     |                                                             |
|                          | For Rent<br>A11259920<br>\$2,400<br>2<br>2<br>2<br>884 Sqft |