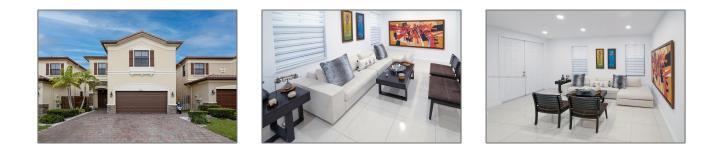

# **Residential Lease For Rent**

2,650 Sqft - 8658 NW 99th Path, Doral, Florida 33178

#### Basic **Details**

| Property Type:  | <b>Residential Lease</b> |  |
|-----------------|--------------------------|--|
| Listing Type:   | For Rent                 |  |
| Listing ID:     | A11231350                |  |
| Price:          | \$7,490                  |  |
| Bedrooms:       | 4                        |  |
| Bathrooms:      | 3                        |  |
| Half Bathrooms: | 1                        |  |
| Square Footage: | 2,650 Sqft               |  |
| Year Built:     | 2014                     |  |
| Lot Area:       | 4,000 Sqft               |  |