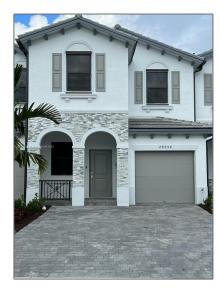

# Residential Lease For Rent

- 28556 SW 134th Ct # 28556, Homestead, Florida 33033

#### Basic Details

| Property Type:  | Residential Lease |  |
|-----------------|-------------------|--|
| Listing Type:   | For Rent          |  |
| Listing ID:     | A11301008         |  |
| Price:          | \$2,490           |  |
| Bedrooms:       | 3                 |  |
| Bathrooms:      | 2                 |  |
| Half Bathrooms: | 1                 |  |
| Year Built:     | 2022              |  |
| Lot Area:       | 2,122 Sqft        |  |