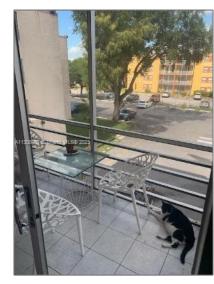

### Features

| √ Heating System: | Central                     |
|-------------------|-----------------------------|
| √ Cooling System: | Central Air                 |
| √ Patio:          | Screened, Screened<br>Porch |
| √ Furnished:      | Unfurnished                 |