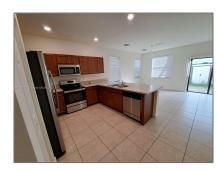

## Residential Lease For Rent

1,422 Sqft - 11570 SW 248th Ter, Homestead, Florida 33032

#### Basic Details

| Property Type:  | Residential Lease |  |
|-----------------|-------------------|--|
| Listing Type:   | For Rent          |  |
| Listing ID:     | A11308731         |  |
| Price:          | \$2,200           |  |
| Bedrooms:       | 2                 |  |
| Bathrooms:      | 2                 |  |
| Half Bathrooms: | 1                 |  |
| Square Footage: | 1,422 Sqft        |  |
| Year Built:     | 2016              |  |
| Lot Area:       | 1,858 Sqft        |  |