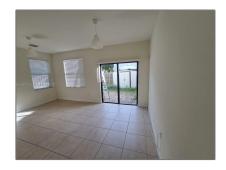

## Residential Lease For Rent

1,422 Sqft - 11570 SW 248th Ter, Homestead, Florida 33032

#### Basic Details

| Property Type:  | Residential Lease |  |
|-----------------|-------------------|--|
| Listing Type:   | For Rent          |  |
| Listing ID:     | A11308731         |  |
| Price:          | \$2,200           |  |
| Bedrooms:       | 2                 |  |
| Bathrooms:      | 2                 |  |
| Half Bathrooms: | 1                 |  |
| Square Footage: | 1,422 Sqft        |  |
| Year Built:     | 2016              |  |
| Lot Area:       | 1,858 Sqft        |  |