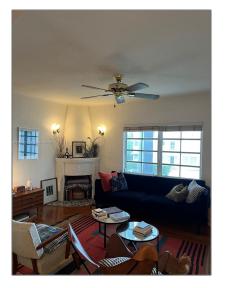

# **Residential For Sale**

550 Sqft - 750 Espanola Way #8, Miami Beach, Florida 33139

#### Basic **Details**

| Property Type:  | Residential |  |
|-----------------|-------------|--|
| Listing Type:   | For Sale    |  |
| Listing ID:     | A11307502   |  |
| Price:          | \$285,000   |  |
| Bathrooms:      | 1           |  |
| Square Footage: | 550 Sqft    |  |
| Year Built:     | 1937        |  |
|                 |             |  |

#### Features

|              | Heating System: | Zoned                                    |
|--------------|-----------------|------------------------------------------|
|              | Cooling System: | Other                                    |
|              | Fence:          | Fenced                                   |
| $\checkmark$ | View:           | Garden                                   |
|              | Pet Allowed:    | Restrictions Or Possible<br>Restrictions |
|              | Furnished:      | Unfurnished                              |