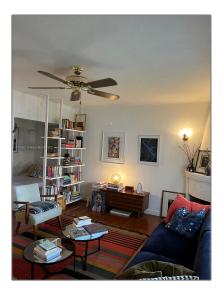

# **Residential For Sale**

550 Sqft - 750 Espanola Way #8, Miami Beach, Florida 33139

#### Basic **Details**

| Property Type:  | Residential |  |
|-----------------|-------------|--|
| Listing Type:   | For Sale    |  |
| Listing ID:     | A11307502   |  |
| Price:          | \$285,000   |  |
| Bathrooms:      | 1           |  |
| Square Footage: | 550 Sqft    |  |
| Year Built:     | 1937        |  |
|                 |             |  |

#### Features

|              | Heating System: | Zoned                                    |
|--------------|-----------------|------------------------------------------|
|              | Cooling System: | Other                                    |
|              | Fence:          | Fenced                                   |
| $\checkmark$ | View:           | Garden                                   |
|              | Pet Allowed:    | Restrictions Or Possible<br>Restrictions |
|              | Furnished:      | Unfurnished                              |