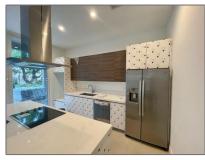

# **Residential Lease For Rent**

2,068 Sqft - 3582 SW 23 # 3582, Miami, Florida 33145

## **Basic Details**

| Property Type:  | <b>Residential Lease</b> |  |
|-----------------|--------------------------|--|
| Listing Type:   | For Rent                 |  |
| Listing ID:     | A11308619                |  |
| Price:          | \$7,500                  |  |
| Bedrooms:       | 3                        |  |
| Bathrooms:      | 2                        |  |
| Half Bathrooms: | 1                        |  |
| Square Footage: | 2,068 Sqft               |  |
| Year Built:     | 2020                     |  |