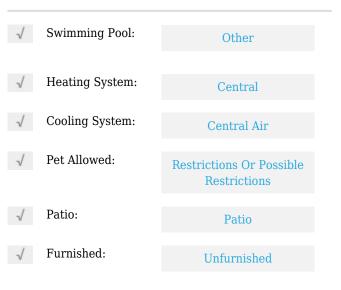

# **Residential Lease For Rent**

2,068 Sqft - 3582 SW 23 # 3582, Miami, Florida 33145









## **Basic Details**

| Property Type:  | <b>Residential Lease</b> |  |
|-----------------|--------------------------|--|
| Listing Type:   | For Rent                 |  |
| Listing ID:     | A11308619                |  |
| Price:          | \$7,500                  |  |
| Bedrooms:       | 3                        |  |
| Bathrooms:      | 2                        |  |
| Half Bathrooms: | 1                        |  |
| Square Footage: | 2,068 Sqft               |  |
| Year Built:     | 2020                     |  |

#### Features



## Address Map

| Country: | US                |
|----------|-------------------|
| State:   | FL                |
| County:  | Miami-Dade County |
| City:    | Miami             |
| Zipcode: | 33145             |

| Street:        | 3582 SW 23 # 3582             |  |
|----------------|-------------------------------|--|
| Building Name: | AMD PLAT OF<br>MIAMI SUB ACRE |  |
| Floor Number:  | 0                             |  |
| Longitude:     | W81° 44' 53.1''               |  |
| Latitude:      | N25° 44' 52.3''               |  |

# Agent Info



Daniel Lombardi ☎ (305) 695-1600 ☎ (786) 525-6127 ᢂ daniel@lomardiproperties.com