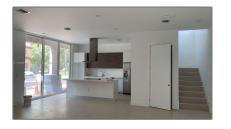

# **Residential Lease For Rent**

2,068 Sqft - 3582 SW 23 # 3582, Miami, Florida 33145

## **Basic Details**

| Property Type:  | <b>Residential Lease</b> |  |
|-----------------|--------------------------|--|
| Listing Type:   | For Rent                 |  |
| Listing ID:     | A11308619                |  |
| Price:          | \$7,500                  |  |
| Bedrooms:       | 3                        |  |
| Bathrooms:      | 2                        |  |
| Half Bathrooms: | 1                        |  |
| Square Footage: | 2,068 Sqft               |  |
| Year Built:     | 2020                     |  |