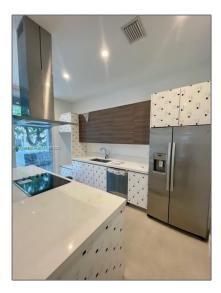

# **Residential Lease For Rent**

2,068 Sqft - 3582 SW 23 # 3582, Miami, Florida 33145

## **Basic Details**

| Property Type:  | <b>Residential Lease</b> |  |
|-----------------|--------------------------|--|
| Listing Type:   | For Rent                 |  |
| Listing ID:     | A11308619                |  |
| Price:          | \$7,500                  |  |
| Bedrooms:       | 3                        |  |
| Bathrooms:      | 2                        |  |
| Half Bathrooms: | 1                        |  |
| Square Footage: | 2,068 Sqft               |  |
| Year Built:     | 2020                     |  |