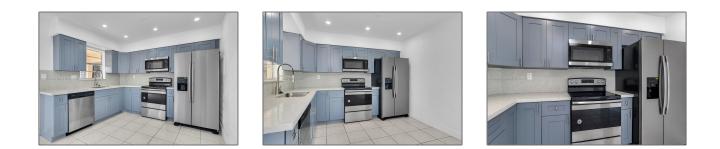

# **Residential Lease For Rent**

834 Sqft - 705 NE 2nd St **#** 16, Hallandale Beach, Florida 33009

### Basic Details

| Property Type:  | <b>Residential Lease</b> |  |
|-----------------|--------------------------|--|
| Listing Type:   | For Rent                 |  |
| Listing ID:     | A11308673                |  |
| Price:          | \$2,350                  |  |
| Bedrooms:       | 2                        |  |
| Bathrooms:      | 1                        |  |
| Half Bathrooms: | 1                        |  |
| Square Footage: | 834 Sqft                 |  |
| Year Built:     | 1970                     |  |