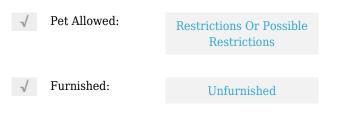

# **Residential Lease For Rent**

834 Sqft - 705 NE 2nd St **#** 16, Hallandale Beach, Florida 33009





### Basic Details

| Property Type:  | <b>Residential Lease</b> |  |
|-----------------|--------------------------|--|
| Listing Type:   | For Rent                 |  |
| Listing ID:     | A11308673                |  |
| Price:          | \$2,350                  |  |
| Bedrooms:       | 2                        |  |
| Bathrooms:      | 1                        |  |
| Half Bathrooms: | 1                        |  |
| Square Footage: | 834 Sqft                 |  |
| Year Built:     | 1970                     |  |

#### Features



#### Address Map

| US                    |                                                                                                |
|-----------------------|------------------------------------------------------------------------------------------------|
| FL                    |                                                                                                |
| <b>Broward County</b> |                                                                                                |
| Hallandale Beach      |                                                                                                |
| 33009                 |                                                                                                |
| 705 NE 2nd St # 16    |