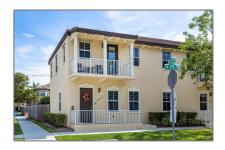

# Residential For Sale

1,674 Sqft - 24303 SW 115th Ct, Homestead, Florida 33032

### Property Type: Residential Listing Type: **For Sale** Listing ID: A11308629 \$399,000 Price: Bedrooms: 4 Bathrooms: 3 1,674 Sqft Square Footage: Year Built: 2016

### Address Map

| US                       |                                                                                     |
|--------------------------|-------------------------------------------------------------------------------------|
| FL                       |                                                                                     |
| <b>Miami-Dade County</b> |                                                                                     |
| Homestead                |                                                                                     |
| 33032                    |                                                                                     |
| 24303 SW 115th Ct        |                                                                                     |
| Summerville              |                                                                                     |
| 0                        |                                                                                     |
| W81° 37' 18.2''          |                                                                                     |
| N25° 32' 29.1"           |                                                                                     |
|                          | FL Miami-Dade County Homestead 33032 24303 SW 115th Ct Summerville 0 W81° 37' 18.2" |