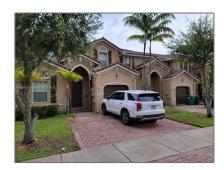

# Residential Lease For Rent

2,096 Sqft - 15243 SW 9th Way # 0, Miami, Florida 33194

#### **Basic Details**

Property Type: **Residential Lease** Listing Type: **For Rent** Listing ID: A11308155 \$3,800 Price: Bedrooms: 4 3 Bathrooms: Square Footage: 2,096 Sqft Year Built: 2004 1,800 Sqft Lot Area:

### Address Map

| Country:       | US                      |
|----------------|-------------------------|
| State:         | FL                      |
| County:        | Miami-Dade County       |
| City:          | Miami                   |
| Zipcode:       | 33194                   |
| Street:        | 15243 SW 9th Way<br># 0 |
| Building Name: | EMERALD ISLES           |
| Floor Number:  | 0                       |
|                |                         |