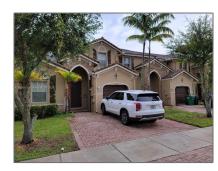

# Residential Lease For Rent

2,096 Sqft - 15243 SW 9th Way # 0, Miami, Florida 33194

#### **Basic Details**

Property Type: **Residential Lease** Listing Type: **For Rent** Listing ID: A11308155 \$3,800 Price: Bedrooms: 4 3 Bathrooms: Square Footage: 2,096 Sqft Year Built: 2004 1,800 Sqft Lot Area:

### Address Map

| Country:       | US                      |
|----------------|-------------------------|
| State:         | FL                      |
| County:        | Miami-Dade County       |
| City:          | Miami                   |
| Zipcode:       | 33194                   |
| Street:        | 15243 SW 9th Way<br># 0 |
| Building Name: | EMERALD ISLES           |
| Floor Number:  | 0                       |
|                |                         |