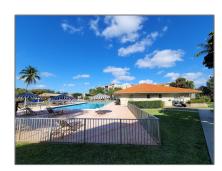

### Features

| √ Heating System: | Central     |
|-------------------|-------------|
| √ Cooling System: | Central Air |
| √ View:           | Other       |
| √ Furnished:      | Unfurnished |

Building Name: COURTYARDS OF