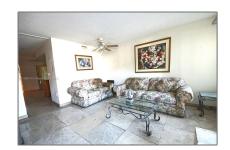

# Residential For Sale

1,032 Sqft - 5425 W 20th Ln # 7, Hialeah, Florida 33016

### Basic Details

| Property Type:  | Residential |  |
|-----------------|-------------|--|
| Listing Type:   | For Sale    |  |
| Listing ID:     | A11296470   |  |
| Price:          | \$249,997   |  |
| Bedrooms:       | 2           |  |
| Bathrooms:      | 2           |  |
| Square Footage: | 1,032 Sqft  |  |
| Year Built:     | 1986        |  |