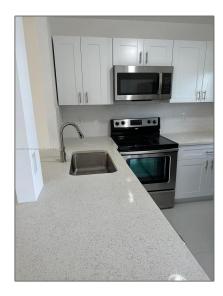

# Residential Lease For Rent

 $840\ Sqft$  -  $610\ SE\ 2nd\ Ave$  # L26, Deerfield Beach, Florida 33441

### Basic Details

| Property Type:  | <b>Residential Lease</b> |  |
|-----------------|--------------------------|--|
| Listing Type:   | For Rent                 |  |
| Listing ID:     | A11281762                |  |
| Price:          | \$1,875                  |  |
| Bedrooms:       | 2                        |  |
| Bathrooms:      | 1                        |  |
| Square Footage: | 840 Sqft                 |  |