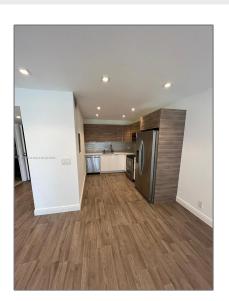

# Residential For Sale

870 Sqft - 6200 S Falls Circle Dr # 305, Lauderhill, Florida 33319

### Basic Details

| Property Type:  | Residential |  |
|-----------------|-------------|--|
| Listing Type:   | For Sale    |  |
| Listing ID:     | A11307943   |  |
| Price:          | \$165,000   |  |
| Bedrooms:       | 1           |  |
| Bathrooms:      | 2           |  |
| Square Footage: | 870 Sqft    |  |
| Year Built:     | 1973        |  |