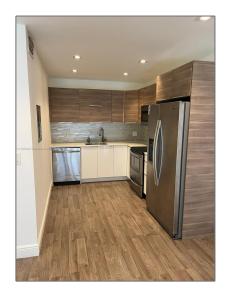

# Residential For Sale

870 Sqft - 6200 S Falls Circle Dr # 305, Lauderhill, Florida 33319

### Basic Details

| Property Type:  | Residential |  |
|-----------------|-------------|--|
| Listing Type:   | For Sale    |  |
| Listing ID:     | A11307943   |  |
| Price:          | \$165,000   |  |
| Bedrooms:       | 1           |  |
| Bathrooms:      | 2           |  |
| Square Footage: | 870 Sqft    |  |
| Year Built:     | 1973        |  |