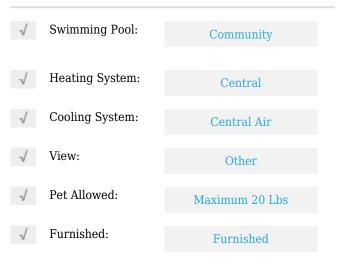

# **Residential Lease For Rent**

875 Sqft - 800 Parkview Dr # 311, Hallandale Beach, Florida 33009









#### **Basic Details**

| Property Type:  | <b>Residential Lease</b> |
|-----------------|--------------------------|
| Listing Type:   | For Rent                 |
| Listing ID:     | A11307989                |
| Price:          | \$2,400                  |
| Bedrooms:       | 1                        |
| Bathrooms:      | 1                        |
| Square Footage: | 875 Sqft                 |
| Year Built:     | 1976                     |

#### Features



### Address Map

| Country: | US                       |
|----------|--------------------------|
| State:   | FL                       |
| County:  | <b>Broward County</b>    |
| City:    | Hallandale Beach         |
| Zipcode: | 33009                    |
| Street:  | 800 Parkview Dr #<br>311 |

| Building Name: | OCEANVIEW PARK<br>CONDO |  |
|----------------|-------------------------|--|
| Floor Number:  | 0                       |  |
| Longitude:     | W81° 52' 44.4''         |  |
| Latitude:      | N25° 59' 42.7''         |  |

## Agent Info



Daniel Lombardi ☎ (305) 695-1600 ☎ (786) 525-6127 ᢂ daniel@lomardiproperties.com