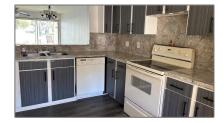

### Basic Details

| Property Type:  | Residential Lease |  |
|-----------------|-------------------|--|
| Listing Type:   | For Rent          |  |
| Listing ID:     | A11308245         |  |
| Price:          | \$2,150           |  |
| Bedrooms:       | 2                 |  |
| Bathrooms:      | 2                 |  |
| Half Bathrooms: | 1                 |  |
| Square Footage: | 1,177 Sqft        |  |
| Year Built:     | 1986              |  |
| Lot Area:       | 1,160 Sqft        |  |