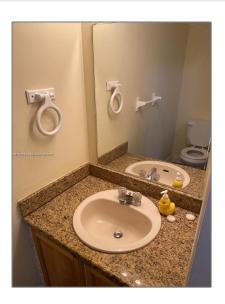

### Basic Details

| Property Type:  | Residential Lease |  |
|-----------------|-------------------|--|
| Listing Type:   | For Rent          |  |
| Listing ID:     | A11308245         |  |
| Price:          | \$2,150           |  |
| Bedrooms:       | 2                 |  |
| Bathrooms:      | 2                 |  |
| Half Bathrooms: | 1                 |  |
| Square Footage: | 1,177 Sqft        |  |
| Year Built:     | 1986              |  |
| Lot Area:       | 1,160 Sqft        |  |