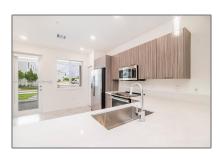

#### Basic Details

| Property Type:  | <b>Residential Lease</b> |  |
|-----------------|--------------------------|--|
| Listing Type:   | For Rent                 |  |
| Listing ID:     | A11307460                |  |
| Price:          | \$3,400                  |  |
| Bedrooms:       | 3                        |  |
| Bathrooms:      | 2                        |  |
| Half Bathrooms: | 1                        |  |
| Square Footage: | 1,315 Sqft               |  |
| Year Built:     | 2021                     |  |

### Features

| √ Heating System: | Electric       |
|-------------------|----------------|
| √ Pet Allowed:    | Maximum 20 Lbs |
| √ Patio:          | Patio          |
| √ Furnished:      | Unfurnished    |