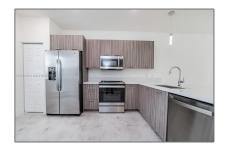

#### Basic Details

| Property Type:  | <b>Residential Lease</b> |  |
|-----------------|--------------------------|--|
| Listing Type:   | For Rent                 |  |
| Listing ID:     | A11307460                |  |
| Price:          | \$3,400                  |  |
| Bedrooms:       | 3                        |  |
| Bathrooms:      | 2                        |  |
| Half Bathrooms: | 1                        |  |
| Square Footage: | 1,315 Sqft               |  |
| Year Built:     | 2021                     |  |

### Features

| √ Heating System: | Electric       |
|-------------------|----------------|
| √ Pet Allowed:    | Maximum 20 Lbs |
| √ Patio:          | Patio          |
| √ Furnished:      | Unfurnished    |