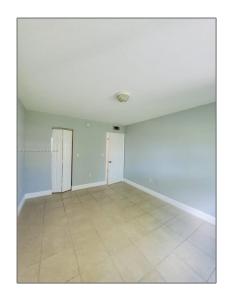

# Residential For Sale

648 Sqft - 7737 SW 88th St#C214, Miami, Florida 33143

### Basic Details

| Property Type:  | Residential |  |
|-----------------|-------------|--|
| Listing Type:   | For Sale    |  |
| Listing ID:     | A11307413   |  |
| Price:          | \$212,995   |  |
| Bedrooms:       | 1           |  |
| Bathrooms:      | 1           |  |
| Square Footage: | 648 Sqft    |  |
| Year Built:     | 1965        |  |