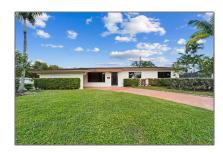

# Residential Lease For Rent

1,539 Sqft - 9835 SW 76th St, Miami, Florida  $33173\,$ 

### Basic Details

Property Type: **Residential Lease** Listing Type: **For Rent** Listing ID: A11305959 \$4,500 Price: Bedrooms: 4 Bathrooms: 2 Square Footage: 1,539 Sqft Year Built: **1960** 9,498 Sqft Lot Area:

## Address Map

| Country:       | US                           |  |
|----------------|------------------------------|--|
| State:         | FL                           |  |
| County:        | Miami-Dade County            |  |
| City:          | Miami                        |  |
| Zipcode:       | 33173                        |  |
| Street:        | 9835 SW 76th St              |  |
| Building Name: | HEFTLER HOMES<br>SUNSET PARK |  |
| Floor Number:  | 0                            |  |
| Longitude:     | W81° 38' 50.3''              |  |