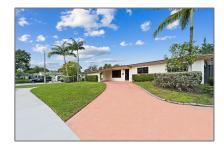

# Residential Lease For Rent

1,539 Sqft - 9835 SW 76th St, Miami, Florida  $33173\,$ 

### Basic Details

Property Type: **Residential Lease** Listing Type: **For Rent** Listing ID: A11305959 \$4,500 Price: Bedrooms: 4 Bathrooms: 2 Square Footage: 1,539 Sqft Year Built: **1960** 9,498 Sqft Lot Area:

## Address Map

| Country:       | US                           |  |
|----------------|------------------------------|--|
| State:         | FL                           |  |
| County:        | Miami-Dade County            |  |
| City:          | Miami                        |  |
| Zipcode:       | 33173                        |  |
| Street:        | 9835 SW 76th St              |  |
| Building Name: | HEFTLER HOMES<br>SUNSET PARK |  |
| Floor Number:  | 0                            |  |
| Longitude:     | W81° 38' 50.3''              |  |