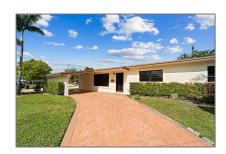

# Residential Lease For Rent

1,539 Sqft - 9835 SW 76th St, Miami, Florida  $33173\,$ 

### Basic Details

Property Type: **Residential Lease** Listing Type: **For Rent** Listing ID: A11305959 \$4,500 Price: Bedrooms: 4 Bathrooms: 2 Square Footage: 1,539 Sqft Year Built: **1960** 9,498 Sqft Lot Area:

## Address Map

| Country:       | US                           |  |
|----------------|------------------------------|--|
| State:         | FL                           |  |
| County:        | Miami-Dade County            |  |
| City:          | Miami                        |  |
| Zipcode:       | 33173                        |  |
| Street:        | 9835 SW 76th St              |  |
| Building Name: | HEFTLER HOMES<br>SUNSET PARK |  |
| Floor Number:  | 0                            |  |
| Longitude:     | W81° 38' 50.3''              |  |