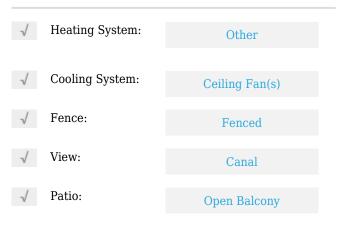

# **Residential For Sale**

950 Sqft - 2500 Parkview Dr # 1011, Hallandale Beach, Florida 33009









### **Basic Details**

| Property Type:  | Residential |  |
|-----------------|-------------|--|
| Listing Type:   | For Sale    |  |
| Listing ID:     | A11233134   |  |
| Price:          | \$320,000   |  |
| Bedrooms:       | 1           |  |
| Rooms:          | 1           |  |
| Bathrooms:      | 1           |  |
| Half Bathrooms: | 1           |  |
| Square Footage: | 950 Sqft    |  |
| Year Built:     | 1980        |  |
|                 |             |  |

#### Features



## Address Map

| Country: | US                    |
|----------|-----------------------|
| State:   | FL                    |
| County:  | <b>Broward County</b> |
| City:    | Hallandale Beach      |

| Zipcode:       | 33009                      |  |
|----------------|----------------------------|--|
| Street:        | 2500 Parkview Dr #<br>1011 |  |
| Building Name: | OLYMPUS                    |  |
| Floor Number:  | 0                          |  |
| Longitude:     | W81° 52' 30.7''            |  |
| Latitude:      | N25° 59' 34.9''            |  |

# Agent Info



Daniel Lombardi ☎ (305) 695-1600 ☎ (786) 525-6127 ᢂ daniel@lomardiproperties.com