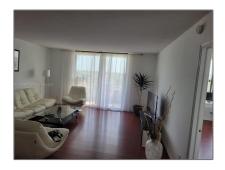

# Residential Lease For Rent

950 Sqft - 2500 Parkview Dr # 1011, Hallandale Beach, Florida 33009

#### Basic Details

| Property Type:  | <b>Residential Lease</b> |  |
|-----------------|--------------------------|--|
| Listing Type:   | For Rent                 |  |
| Listing ID:     | A11193429                |  |
| Price:          | \$2,600                  |  |
| Bedrooms:       | 1                        |  |
| Bathrooms:      | 1                        |  |
| Half Bathrooms: | 1                        |  |
| Square Footage: | 950 Sqft                 |  |
| Year Built:     | 1980                     |  |