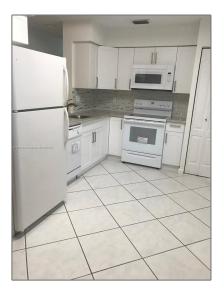

### Basic Details

| Property Type:  | <b>Residential Lease</b> |  |
|-----------------|--------------------------|--|
| Listing Type:   | For Rent                 |  |
| Listing ID:     | A11307878                |  |
| Price:          | \$2,500                  |  |
| Bedrooms:       | 3                        |  |
| Bathrooms:      | 2                        |  |
| Square Footage: | 1,190 Sqft               |  |
| Year Built:     | 1997                     |  |