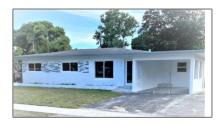

# Residential Lease For Rent

1,571 Sqft - 193 SW vermont Street, Fort Lauderdale, Florida 33312

### Basic Details

Property Type: **Residential Lease** Listing Type: **For Rent** Listing ID: A11307699 Price: \$3,200 Bedrooms: 4 Bathrooms: 3 Square Footage: 1,571 Sqft Year Built: 1962 7,496 Sqft Lot Area:

### Address Map

| ridar C55 Map  |                             |
|----------------|-----------------------------|
| Country:       | US                          |
| State:         | FL                          |
| County:        | <b>Broward County</b>       |
| City:          | Fort Lauderdale             |
| Zipcode:       | 33312                       |
| Street:        | 193 SW vermont<br>Street    |
| Building Name: | MELROSE PARK<br>SEC 6 GREEN |
| Floor Number:  | 0                           |
| Longitude:     | W81° 48' 11.9''             |
|                |                             |