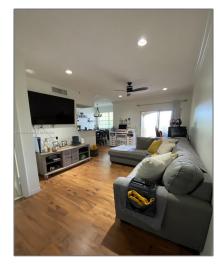

# Residential Lease For Rent

810 Sqft - 11600 SW 2nd St # 303, Pembroke Pines, Florida 33025

### Basic Details

| Property Type:  | <b>Residential Lease</b> |  |
|-----------------|--------------------------|--|
| Listing Type:   | For Rent                 |  |
| Listing ID:     | A11307588                |  |
| Price:          | \$2,000                  |  |
| Bedrooms:       | 1                        |  |
| Bathrooms:      | 1                        |  |
| Square Footage: | 810 Sqft                 |  |
| Year Built:     | 1999                     |  |