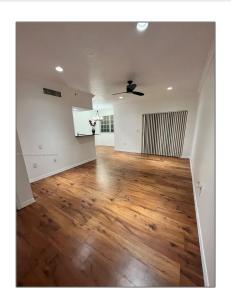

# Residential Lease For Rent

810 Sqft - 11600 SW 2nd St # 303, Pembroke Pines, Florida 33025

### Basic Details

| Property Type:  | <b>Residential Lease</b> |  |
|-----------------|--------------------------|--|
| Listing Type:   | For Rent                 |  |
| Listing ID:     | A11307588                |  |
| Price:          | \$2,000                  |  |
| Bedrooms:       | 1                        |  |
| Bathrooms:      | 1                        |  |
| Square Footage: | 810 Sqft                 |  |
| Year Built:     | 1999                     |  |