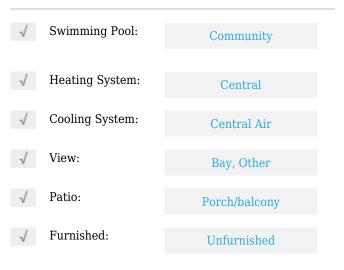

# **Residential Lease For Rent**

1,362 Sqft - 1901 Brickell Ave#B<br/>1011, Miami, Florida 33129









### **Basic Details**

| Property Type:  | <b>Residential Lease</b> |  |
|-----------------|--------------------------|--|
| Listing Type:   | For Rent                 |  |
| Listing ID:     | A11267059                |  |
| Price:          | \$3,700                  |  |
| Bedrooms:       | 2                        |  |
| Bathrooms:      | 2                        |  |
| Square Footage: | 1,362 Sqft               |  |
| Year Built:     | 1975                     |  |

#### Features



## Address Map

| Country: | US                           |
|----------|------------------------------|
| State:   | FL                           |
| County:  | Miami-Dade County            |
| City:    | Miami                        |
| Zipcode: | 33129                        |
| Street:  | 1901 Brickell Ave #<br>B1011 |

| Building Name: | BRICKELL PLACE<br>CONDO |  |
|----------------|-------------------------|--|
| Floor Number:  | 0                       |  |
| Longitude:     | W81° 48' 11.9''         |  |
| Latitude:      | N25° 45' 15.3''         |  |

# Agent Info



Daniel Lombardi ☎ (305) 695-1600 ☎ (786) 525-6127 ᢂ daniel@lomardiproperties.com