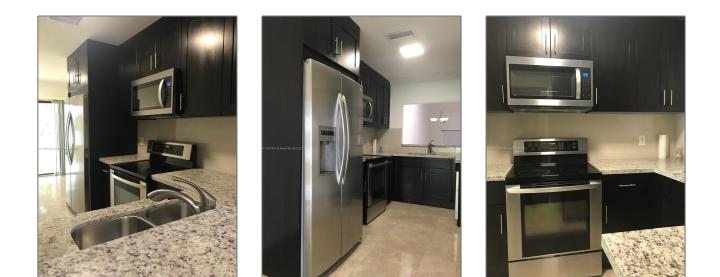

### **Basic Details**

| Property Type:  | <b>Residential Lease</b> |  |
|-----------------|--------------------------|--|
| Listing Type:   | For Rent                 |  |
| Listing ID:     | A11307403                |  |
| Price:          | \$2,600                  |  |
| Bedrooms:       | 2                        |  |
| Bathrooms:      | 2                        |  |
| Square Footage: | 1,336 Sqft               |  |
| Year Built:     | 1984                     |  |
| Lot Area:       | 1,430 Sqft               |  |