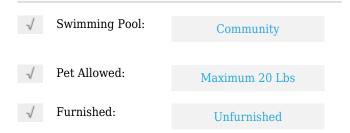

# **Residential Lease For Rent**

1,336 Sqft - 4208 S Pine Island Rd # 4208, Davie, Florida 33328





### **Basic Details**

| Property Type:  | <b>Residential Lease</b> |  |
|-----------------|--------------------------|--|
| Listing Type:   | For Rent                 |  |
| Listing ID:     | A11307403                |  |
| Price:          | \$2,600                  |  |
| Bedrooms:       | 2                        |  |
| Bathrooms:      | 2                        |  |
| Square Footage: | 1,336 Sqft               |  |
| Year Built:     | 1984                     |  |
| Lot Area:       | 1,430 Sqft               |  |

#### Features



## Address Map

| Country: | US                    |
|----------|-----------------------|
| State:   | FL                    |
| County:  | <b>Broward County</b> |
| City:    | Davie                 |
| Zipcode: | 33328                 |

| Street:        | 4208 S Pine Island<br>Rd # 4208 |  |
|----------------|---------------------------------|--|
| Building Name: | PINE ISLAND<br>LAKES TOWNHOM    |  |
| Floor Number:  | 0                               |  |
| Longitude:     | W81° 44' 20.7''                 |  |
| Latitude:      | N26° 4' 8.7''                   |  |

# Agent Info



Daniel Lombardi ☎ (305) 695-1600 ☎ (786) 525-6127 ᢂ daniel@lomardiproperties.com