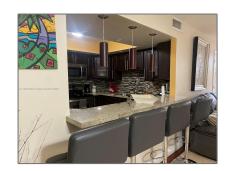

### Features

| √ Swimming Pool:  | Above Ground     |
|-------------------|------------------|
| √ Heating System: | Central          |
| √ Cooling System: | Central Air      |
| √ View:           | Garden           |
| √ Pet Allowed:    | More Than 20 Lbs |
| √ Patio:          | Open Balcony     |
| √ Furnished:      | Partially        |