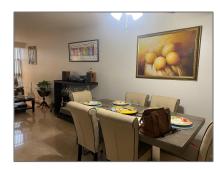

### Features

| √ Swimming Pool:  | Above Ground     |
|-------------------|------------------|
| √ Heating System: | Central          |
| √ Cooling System: | Central Air      |
| √ View:           | Garden           |
| √ Pet Allowed:    | More Than 20 Lbs |
| √ Patio:          | Open Balcony     |
| √ Furnished:      | Partially        |