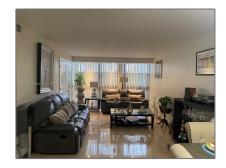

### Features

| √ Swimming Pool:  | Above Ground     |
|-------------------|------------------|
| √ Heating System: | Central          |
| √ Cooling System: | Central Air      |
| √ View:           | Garden           |
| √ Pet Allowed:    | More Than 20 Lbs |
| √ Patio:          | Open Balcony     |
| √ Furnished:      | Partially        |