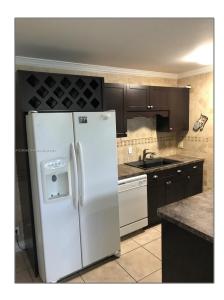

### Basic Details

| Property Type:  | <b>Residential Lease</b> |  |
|-----------------|--------------------------|--|
| Listing Type:   | For Rent                 |  |
| Listing ID:     | A11290062                |  |
| Price:          | \$2,000                  |  |
| Bedrooms:       | 2                        |  |
| Bathrooms:      | 2                        |  |
| Square Footage: | 887 Sqft                 |  |
| Year Built:     | 1986                     |  |

### Features

| <b>√</b>  | Heating System: | Central        |
|-----------|-----------------|----------------|
| $\sqrt{}$ | Pet Allowed:    | Maximum 20 Lbs |
| $\sqrt{}$ | Furnished:      | Unfurnished    |