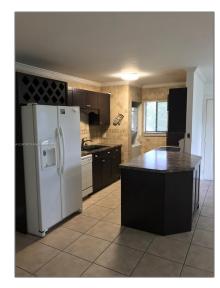

### Basic Details

| Property Type:  | <b>Residential Lease</b> |  |
|-----------------|--------------------------|--|
| Listing Type:   | For Rent                 |  |
| Listing ID:     | A11290062                |  |
| Price:          | \$2,000                  |  |
| Bedrooms:       | 2                        |  |
| Bathrooms:      | 2                        |  |
| Square Footage: | 887 Sqft                 |  |
| Year Built:     | 1986                     |  |

### Features

| <b>√</b>  | Heating System: | Central        |
|-----------|-----------------|----------------|
| $\sqrt{}$ | Pet Allowed:    | Maximum 20 Lbs |
| $\sqrt{}$ | Furnished:      | Unfurnished    |