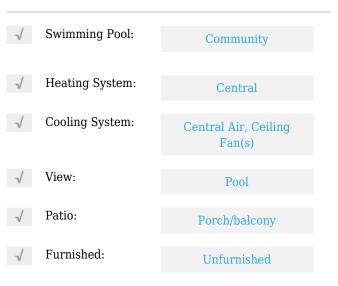

# **Residential Lease For Rent**

885 Sqft - 6070 W 19th Ave # 205, Hialeah, Florida 33012





### **Basic Details**

| Property Type:  | <b>Residential Lease</b> |  |
|-----------------|--------------------------|--|
| Listing Type:   | For Rent                 |  |
| Listing ID:     | A11307370                |  |
| Price:          | \$2,200                  |  |
| Bedrooms:       | 2                        |  |
| Bathrooms:      | 1                        |  |
| Square Footage: | 885 Sqft                 |  |
| Year Built:     | 1973                     |  |

#### Features



## Address Map

| Country: | US                       |  |
|----------|--------------------------|--|
| State:   | FL                       |  |
| County:  | Miami-Dade County        |  |
| City:    | Hialeah                  |  |
| Zipcode: | 33012                    |  |
| Street:  | 6070 W 19th Ave #<br>205 |  |

| Building Name: | PALMETTO<br>GARDENS CONDO |  |
|----------------|---------------------------|--|
| Floor Number:  | 0                         |  |
| Longitude:     | W81° 40' 41.6''           |  |
| Latitude:      | N25° 52' 40.9''           |  |

# Agent Info



Daniel Lombardi ☎ (305) 695-1600 ☎ (786) 525-6127 ᢂ daniel@lomardiproperties.com