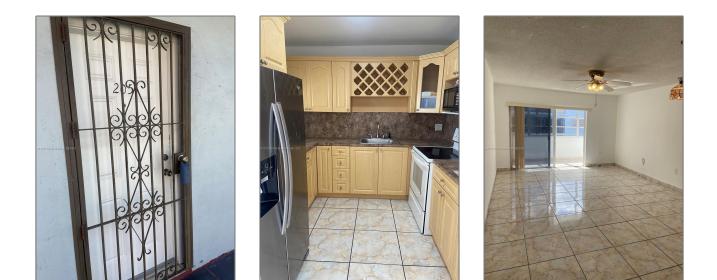

# **Residential Lease For Rent**

885 Sqft - 6070 W 19th Ave # 205, Hialeah, Florida 33012

### **Basic Details**

| Property Type:  | <b>Residential Lease</b> |  |
|-----------------|--------------------------|--|
| Listing Type:   | For Rent                 |  |
| Listing ID:     | A11307370                |  |
| Price:          | \$2,200                  |  |
| Bedrooms:       | 2                        |  |
| Bathrooms:      | 1                        |  |
| Square Footage: | 885 Sqft                 |  |
| Year Built:     | 1973                     |  |