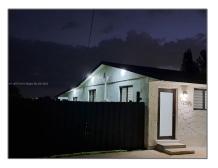

# **Residential Lease For Rent**

1,740 Sqft - 12860 SW 268th St, Homestead, Florida 33032

#### Basic **Details**

| Property Type:  | <b>Residential Lease</b> |  |
|-----------------|--------------------------|--|
| Listing Type:   | For Rent                 |  |
| Listing ID:     | A11307319                |  |
| Price:          | \$3,500                  |  |
| Bedrooms:       | 4                        |  |
| Bathrooms:      | 2                        |  |
| Square Footage: | 1,740 Sqft               |  |
| Year Built:     | 1971                     |  |
| Lot Area:       | 11,250 Sqft              |  |