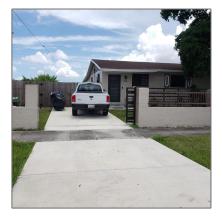

# **Residential Lease For Rent**

1,740 Sqft - 12860 SW 268th St, Homestead, Florida 33032

#### Basic **Details**

| Property Type:  | <b>Residential Lease</b> |  |
|-----------------|--------------------------|--|
| Listing Type:   | For Rent                 |  |
| Listing ID:     | A11307319                |  |
| Price:          | \$3,500                  |  |
| Bedrooms:       | 4                        |  |
| Bathrooms:      | 2                        |  |
| Square Footage: | 1,740 Sqft               |  |
| Year Built:     | 1971                     |  |
| Lot Area:       | 11,250 Sqft              |  |

## Address Map

| Country:       | US                      |  |
|----------------|-------------------------|--|
| State:         | FL                      |  |
| County:        | Miami-Dade County       |  |
| City:          | Homestead               |  |
| Zipcode:       | 33032                   |  |
| Street:        | 12860 SW 268th St       |  |
| Building Name: | PINE ISLAND LAKE<br>SUB |  |