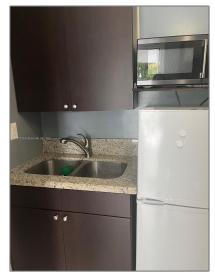

# **Residential Lease For Rent**

200 Sqft - 5835 W 14th L<br/>n#1, Hialeah, Florida 33012

## Basic **Details**

| Property Type:  | <b>Residential Lease</b> |  |
|-----------------|--------------------------|--|
| Listing Type:   | For Rent                 |  |
| Listing ID:     | A11307276                |  |
| Price:          | \$1,000                  |  |
| Bathrooms:      | 1                        |  |
| Square Footage: | 200 Sqft                 |  |
| Year Built:     | 1960                     |  |
| Lot Area:       | 7,650 Sqft               |  |