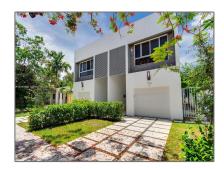

# Residential Lease For Rent

2,902 Sqft - 1176 SW 22nd Ter # 2, Miami, Florida 33129

#### Basic Details

| Property Type:  | <b>Residential Lease</b> |  |
|-----------------|--------------------------|--|
| Listing Type:   | For Rent                 |  |
| Listing ID:     | A11143095                |  |
| Price:          | \$12,500                 |  |
| Bedrooms:       | 3                        |  |
| Bathrooms:      | 3                        |  |
| Half Bathrooms: | 1                        |  |
| Square Footage: | 2,902 Sqft               |  |
| Year Built:     | 2015                     |  |