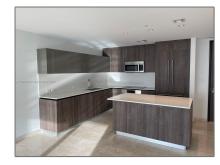

## **Basic Details**

| Property Type:  | <b>Residential Lease</b> |  |
|-----------------|--------------------------|--|
| Listing Type:   | For Rent                 |  |
| Listing ID:     | A11307222                |  |
| Price:          | \$5,850                  |  |
| Bedrooms:       | 2                        |  |
| Bathrooms:      | 2                        |  |
| Square Footage: | 1,193 Sqft               |  |
| Year Built:     | 2016                     |  |