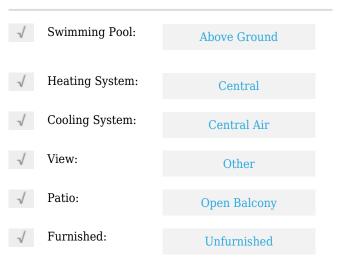

# **Residential Lease For Rent**

1,193 Sqft - 68 SE 6th St **#** 910, Miami, Florida 33131









## **Basic Details**

| Property Type:  | <b>Residential Lease</b> |  |
|-----------------|--------------------------|--|
| Listing Type:   | For Rent                 |  |
| Listing ID:     | A11307222                |  |
| Price:          | \$5,850                  |  |
| Bedrooms:       | 2                        |  |
| Bathrooms:      | 2                        |  |
| Square Footage: | 1,193 Sqft               |  |
| Year Built:     | 2016                     |  |

#### Features



## Address Map

| Country: | US                 |
|----------|--------------------|
| State:   | FL                 |
| County:  | Miami-Dade County  |
| City:    | Miami              |
| Zipcode: | 33131              |
| Street:  | 68 SE 6th St # 910 |

| Building Name: | <b>REACH CONDO</b> |  |
|----------------|--------------------|--|
| Floor Number:  | 0                  |  |
| Longitude:     | W81° 48' 27.7''    |  |
| Latitude:      | N25° 46' 4.4''     |  |

# Agent Info



Daniel Lombardi ☎ (305) 695-1600 ☎ (786) 525-6127 ᢂ daniel@lomardiproperties.com