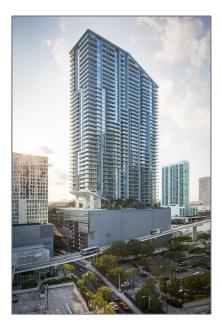

# **Residential Lease For Rent**

1,193 Sqft - 68 SE 6th St **#** 910, Miami, Florida 33131

## **Basic Details**

| Property Type:  | <b>Residential Lease</b> |  |
|-----------------|--------------------------|--|
| Listing Type:   | For Rent                 |  |
| Listing ID:     | A11307222                |  |
| Price:          | \$5,850                  |  |
| Bedrooms:       | 2                        |  |
| Bathrooms:      | 2                        |  |
| Square Footage: | 1,193 Sqft               |  |
| Year Built:     | 2016                     |  |

| Building Name: | <b>REACH CONDO</b> |  |
|----------------|--------------------|--|
| Floor Number:  | 0                  |  |
| Longitude:     | W81° 48' 27.7''    |  |
| Latitude:      | N25° 46' 4.4''     |  |