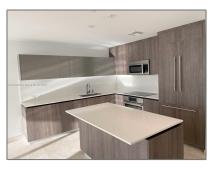

## **Basic Details**

| Property Type:  | <b>Residential Lease</b> |  |
|-----------------|--------------------------|--|
| Listing Type:   | For Rent                 |  |
| Listing ID:     | A11307222                |  |
| Price:          | \$5,850                  |  |
| Bedrooms:       | 2                        |  |
| Bathrooms:      | 2                        |  |
| Square Footage: | 1,193 Sqft               |  |
| Year Built:     | 2016                     |  |